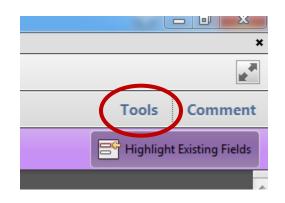

To change the selections in the dropdown boxes on the fillable form:

1. Go to **Tools**.

2. Select Forms and Edit.

|   |   | Tools Comment             |   |
|---|---|---------------------------|---|
|   |   | Highlight Existing Fields |   |
|   |   |                           |   |
|   | Î | ► Pages                   |   |
|   |   | ► Content                 |   |
|   |   | ▼ Forms                   |   |
|   |   | Create                    |   |
| < |   | 🔂 Edit                    | > |
|   |   | 🛃 Distribute              |   |
|   |   | Track                     |   |
|   |   | Highlight Existing Fields |   |
|   |   | Above Clear Form          |   |
|   |   | More Form Options 🔹       |   |
|   |   | ► Recognize Text          |   |
|   |   | ► Protection              |   |
|   |   | ► Sign & Certify          |   |
|   |   |                           |   |