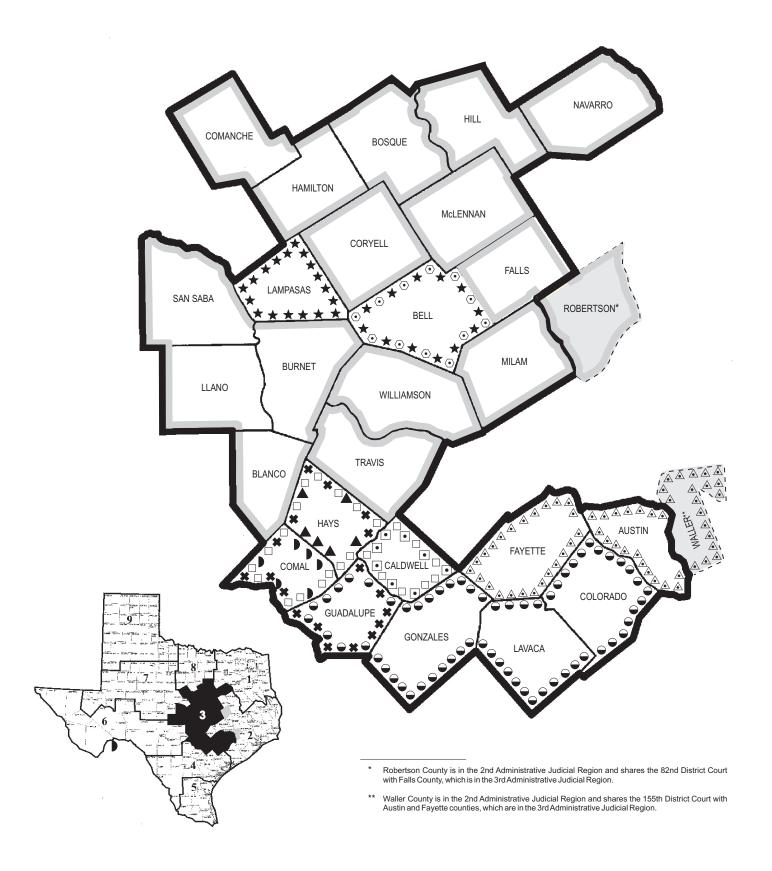

## THIRD ADMINISTRATIVE JUDICIAL REGION

HONORABLE B. B. SCHRAUB PRESIDING JUDGE 101 E. COURT ST., ROOM 302 SEGUIN, TEXAS 78155-5779 (830) 379-8556

| Counties Included in the Third Administrative Judicial Region and Judicial Districts in Each County |                                  |                              |                                    |                                   |                                               |                             |                             |                               |                                  |  |  |  |
|-----------------------------------------------------------------------------------------------------|----------------------------------|------------------------------|------------------------------------|-----------------------------------|-----------------------------------------------|-----------------------------|-----------------------------|-------------------------------|----------------------------------|--|--|--|
| AUSTIN<br>BELL                                                                                      | 155<br>27, 146, 169, 264,<br>426 | COLORADO<br>COMAL            | 25, 2nd 25<br>22, 207,<br>274, 433 | GONZALES<br>GUADALUPI<br>HAMILTON | 25, 2nd 25<br><b>E</b> 25, 2nd 25, 274<br>220 | LAMPASAS<br>LAVACA<br>LLANO | 27<br>25, 2nd 25<br>33, 424 | NAVARRO<br>SAN SABA<br>TRAVIS | 13<br>33, 424<br>See Table Below |  |  |  |
| BLANCO<br>BOSQUE<br>BURNET                                                                          | 33, 424<br>220<br>33, 424        | COMANCHE<br>CORYELL<br>FALLS | ,                                  | HAYS                              | 22, 207, 274,<br>428<br>66                    | MCLENNAN                    | ,                           | WILLIAMSON                    |                                  |  |  |  |

FAYETTE

155

**CALDWELL** 22, 207

| Counties Wi   | TH OVERLAPPING J     | UDICIAL DISTRICTS                 | COUNTIES WITH SINGLE OR COTERMINOUS  JUDICIAL DISTRICTS |                                                                       |                                |  |  |
|---------------|----------------------|-----------------------------------|---------------------------------------------------------|-----------------------------------------------------------------------|--------------------------------|--|--|
| MAP<br>SYMBOL | JUDICIAL<br>DISTRICT | COUNTIES<br>INCLUDED              | MAP<br>SYMBOL                                           | JUDICIAL<br>DISTRICT                                                  | COUNTIES INCLUDED              |  |  |
|               | 22<br>207            | Caldwell<br>Comal                 | _                                                       | 13                                                                    | Navarro                        |  |  |
|               |                      | Hays                              |                                                         | 19 54<br>74 170                                                       | McLennan                       |  |  |
| •             | 25<br>2nd 25         | Colorado<br>Gonzales<br>Guadalupe | _                                                       | 414<br>20                                                             | Milam                          |  |  |
|               |                      | Lavaca                            |                                                         | 26 277<br>368 395                                                     | Williamson                     |  |  |
| *             | 27                   | Bell<br>Lampasas                  | _                                                       | 425<br>33<br>424                                                      | Blanco<br>Burnet               |  |  |
| •             | 146<br>169           | Bell                              |                                                         | 424                                                                   | Llano<br>San Saba              |  |  |
|               | 264<br>426           |                                   |                                                         | 52                                                                    | Coryell                        |  |  |
| A             | 155                  | Austin<br>Fayette<br>Waller       |                                                         | 53 98 126<br>147 167 200<br>201 250 261<br>299 331 345<br>353 390 403 | Travis                         |  |  |
| *             | 274                  | Comal<br>Guadalupe<br>Hays        | _                                                       | 419 427                                                               | Hill                           |  |  |
| •             | 421                  | Caldwell                          | _                                                       | 82                                                                    | <b>Falls</b><br>Robertson      |  |  |
| <b>A</b>      | 428                  | Hays                              |                                                         | 220                                                                   | Bosque<br>Comanche<br>Hamilton |  |  |
| •             | 433                  | Comal                             |                                                         |                                                                       | nammon                         |  |  |
|               |                      |                                   |                                                         |                                                                       |                                |  |  |
|               |                      |                                   |                                                         |                                                                       |                                |  |  |

## THIRD ADMINISTRATIVE JUDICIAL REGION