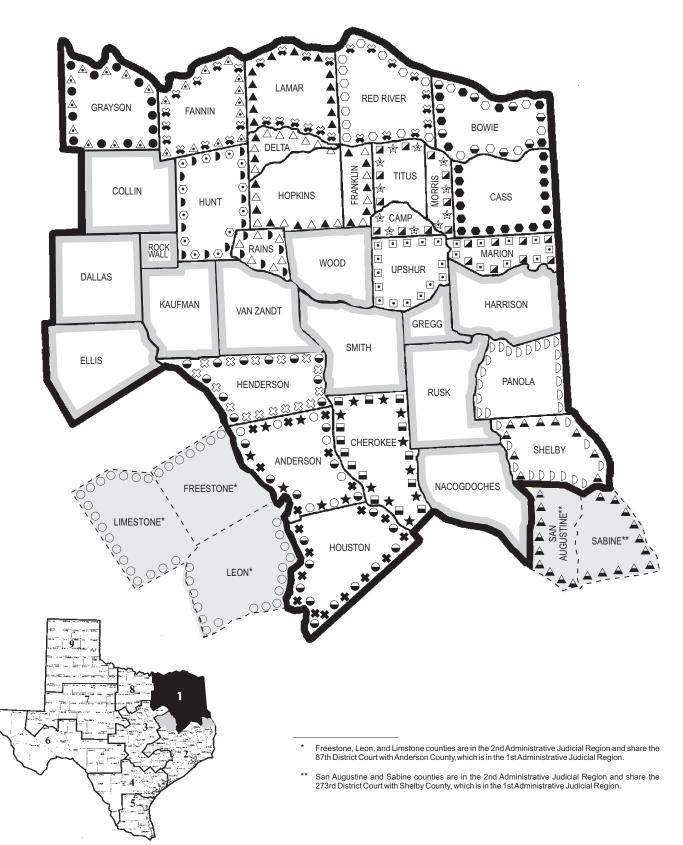

## FIRST ADMINISTRATIVE JUDICIAL REGION

HONORABLE JOHN OVARD PRESIDING JUDGE 133 N. INDUSTRIAL BLVD., AUXILIARY COURT 9, 5th FLOOR DALLAS, TEXAS 75207 (214) 653-2943

| Counties Included in the First Administrative Judicial Region<br>and Judicial Districts in Each County |                 |          |                  |           |             |             |          |           |                 |  |  |  |
|--------------------------------------------------------------------------------------------------------|-----------------|----------|------------------|-----------|-------------|-------------|----------|-----------|-----------------|--|--|--|
| ANDERSON                                                                                               | 3, 87, 349, 369 | DELTA    | 8, 62            | HENDERSON | 3, 173, 392 | MORRIS      | 76, 276  | RUSK      | 4               |  |  |  |
| BOWIE                                                                                                  | 5, 102, 202     | ELLIS    | 40, 378          | HOPKINS   | 8, 62       | NACOGDOCHES | 145, 420 | SHELBY    | 123, 273        |  |  |  |
| CAMP                                                                                                   | 76, 276         | FANNIN   | 6, 336           | HOUSTON   | 3, 349      | PANOLA      | 123      | SMITH     | 7, 114, 241, 32 |  |  |  |
| CASS                                                                                                   | 5               | FRANKLIN | 8, 62            | HUNT      | 196, 354    | RAINS       | 8, 354   | TITUS     | 76, 276         |  |  |  |
| CHEROKEE                                                                                               | 2, 369          | GRAYSON  | 15, 59, 336, 397 | KAUFMAN   | 86, 422     | RED RIVER   | 6, 102   | UPSHUR    | 115             |  |  |  |
| COLLIN                                                                                                 | See Table Below | GREGG    | 124, 188, 307    | LAMAR     | 6, 62       | ROCKWALL    | 382      | VAN ZANDT | 294             |  |  |  |
| DALLAS                                                                                                 | See Table Below | HARRISON | 71               | MARION    | 115, 276    |             |          | WOOD      | 402             |  |  |  |

|                    | Co                   | UNTIES WITH OVERLA                                | COUNTIES WITH SINGLE OR<br>COTERMINOUS JUDICIAL DISTRICTS |                        |                                          |               |                                             |                     |
|--------------------|----------------------|---------------------------------------------------|-----------------------------------------------------------|------------------------|------------------------------------------|---------------|---------------------------------------------|---------------------|
| MAP<br>SYMBOL      | JUDICIAL<br>DISTRICT | COUNTIES<br>INCLUDED                              | MAP<br>SYMBOL                                             | JUDICIAL<br>DISTRICT   | COUNTIES<br>INCLUDED                     | MAP<br>SYMBOL | JUDICIAL<br>DISTRICT                        |                     |
|                    | 2                    | Cherokee                                          | ₩ \$                                                      | 173<br>392             | Henderson                                |               | 14 44<br>68 95                              | Dallas              |
| $\Theta$           | 3                    | Anderson<br>Henderson<br>Houston                  | ⊙                                                         | 196                    | Hunt                                     |               | 101 116<br>134 160<br>162 191               |                     |
| ٠                  | 5                    | Bowie<br>Cass                                     | -                                                         | 202                    | Bowie                                    |               | 192 193<br>194 195<br>203 204               |                     |
| *                  | 6                    | Fannin<br>Lamar<br>Red River                      |                                                           | 273                    | Sabine<br>San Augustine<br><b>Shelby</b> |               | 254 255<br>256 265<br>282 283<br>291 292    |                     |
| $\bigtriangleup$   | 8                    | Delta<br>Franklin<br>Hopkins<br>Rains             |                                                           | 276                    | Camp<br>Marion<br>Morris<br>Titus        |               | 298 301<br>302 303<br>304 305<br>363        |                     |
| •                  | 15<br>59<br>397      | Grayson                                           |                                                           | 336                    | Fannin<br>Grayson                        | _             | Criminal Dis<br>Courts: 1, 2<br>40          |                     |
|                    | 62                   | Delta<br>Franklin<br>Hopkins<br>Lamar             | *                                                         | 349                    | Anderson<br>Houston                      | _             | 378<br>71<br>86 422                         | Harrison<br>Kaufman |
| $\mathbf{\hat{k}}$ | 76                   | Camp<br>Morris<br>Titus                           | ▶                                                         | 354                    | Hunt<br>Rains                            |               | 124 188<br>307                              | Gregg               |
| 0                  | 87                   | <b>Anderson</b><br>Freestone<br>Leon<br>Limestone | *                                                         | 369                    | Anderson<br>Cherokee                     | _             | 145<br>420<br>199 219<br>296 366<br>380 401 | Nacogdoch<br>Collin |
| $\bigcirc$         | 102                  | Bowie<br>Red River                                | COUNTIES WITH SINGLE OR<br>COTERMINOUS JUDICIAL DISTRICTS |                        |                                          |               | 416 417<br>429                              |                     |
| ٠                  | 115                  | Marion<br>Upshur                                  |                                                           | 4                      | Rusk                                     |               | 294                                         | Van Zandt           |
| D                  | 123                  | Panola<br>Shelby                                  | _                                                         | 7<br>114<br>241<br>321 | Smith                                    | _             | 382<br>402                                  | Rockwall<br>Wood    |

Counties in italics are not in this Administrative Judicial Region. See footnote on succeeding page.