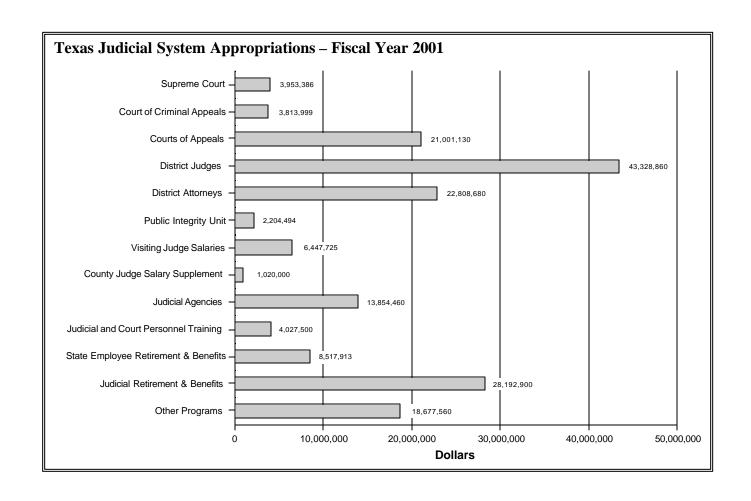

## **Texas Judicial System Appropriations Fiscal Year 2001**

| 1997             | 1998                                                                                                                                                | 1999                                                                                                                                                                                                                                                                                                     | 2000                                                                                                                                                                                                                                                                                                                                                                                                                                                          | 2001                                                                                                                                                                                                                                                                                                                                                                                                                                                                                                                                                                                                            |
|------------------|-----------------------------------------------------------------------------------------------------------------------------------------------------|----------------------------------------------------------------------------------------------------------------------------------------------------------------------------------------------------------------------------------------------------------------------------------------------------------|---------------------------------------------------------------------------------------------------------------------------------------------------------------------------------------------------------------------------------------------------------------------------------------------------------------------------------------------------------------------------------------------------------------------------------------------------------------|-----------------------------------------------------------------------------------------------------------------------------------------------------------------------------------------------------------------------------------------------------------------------------------------------------------------------------------------------------------------------------------------------------------------------------------------------------------------------------------------------------------------------------------------------------------------------------------------------------------------|
| \$3,285,866      | \$3,726,639                                                                                                                                         | \$3,704,973                                                                                                                                                                                                                                                                                              | \$3,963,420                                                                                                                                                                                                                                                                                                                                                                                                                                                   | \$3,953,386                                                                                                                                                                                                                                                                                                                                                                                                                                                                                                                                                                                                     |
| 3,096,164        | 3,603,434                                                                                                                                           | 3,569,409                                                                                                                                                                                                                                                                                                | 3,823,000                                                                                                                                                                                                                                                                                                                                                                                                                                                     | 3,813,999                                                                                                                                                                                                                                                                                                                                                                                                                                                                                                                                                                                                       |
| 18,463,423       | 22,292,842                                                                                                                                          | 19,878,499                                                                                                                                                                                                                                                                                               | 24,201,032                                                                                                                                                                                                                                                                                                                                                                                                                                                    | 21,001,131                                                                                                                                                                                                                                                                                                                                                                                                                                                                                                                                                                                                      |
| 35,835,986       | 39,386,939                                                                                                                                          | 39,386,939                                                                                                                                                                                                                                                                                               | 43,328,863                                                                                                                                                                                                                                                                                                                                                                                                                                                    | 43,328,863                                                                                                                                                                                                                                                                                                                                                                                                                                                                                                                                                                                                      |
| 17,240,645       | 20,754,633                                                                                                                                          | 20,754,633                                                                                                                                                                                                                                                                                               | 22,828,680                                                                                                                                                                                                                                                                                                                                                                                                                                                    | 22,808,680                                                                                                                                                                                                                                                                                                                                                                                                                                                                                                                                                                                                      |
| 1,676,193        | 1,831,172                                                                                                                                           | 1,860,745                                                                                                                                                                                                                                                                                                | 2,160,248                                                                                                                                                                                                                                                                                                                                                                                                                                                     | 2,204,494                                                                                                                                                                                                                                                                                                                                                                                                                                                                                                                                                                                                       |
| 5,166,400        | 5,197,725                                                                                                                                           | 5,197,725                                                                                                                                                                                                                                                                                                | 6,447,725                                                                                                                                                                                                                                                                                                                                                                                                                                                     | 6,447,725                                                                                                                                                                                                                                                                                                                                                                                                                                                                                                                                                                                                       |
| 0                | 0                                                                                                                                                   | 0                                                                                                                                                                                                                                                                                                        | 1,020,000                                                                                                                                                                                                                                                                                                                                                                                                                                                     | 1,020,000                                                                                                                                                                                                                                                                                                                                                                                                                                                                                                                                                                                                       |
| 6,099,465        | 9,390,581                                                                                                                                           | 9,967,622                                                                                                                                                                                                                                                                                                | 14,700,539                                                                                                                                                                                                                                                                                                                                                                                                                                                    | 13,854,462                                                                                                                                                                                                                                                                                                                                                                                                                                                                                                                                                                                                      |
| 4,027,500        | 4,027,500                                                                                                                                           | 4,027,500                                                                                                                                                                                                                                                                                                | 4,027,500                                                                                                                                                                                                                                                                                                                                                                                                                                                     | 4,027,500                                                                                                                                                                                                                                                                                                                                                                                                                                                                                                                                                                                                       |
| 5,735,962        | 6,818,445                                                                                                                                           | 6,945,606                                                                                                                                                                                                                                                                                                | 8,133,161                                                                                                                                                                                                                                                                                                                                                                                                                                                     | 8,517,913                                                                                                                                                                                                                                                                                                                                                                                                                                                                                                                                                                                                       |
| 18,113,266       | 25,809,468                                                                                                                                          | 27,526,540                                                                                                                                                                                                                                                                                               | 27,235,812                                                                                                                                                                                                                                                                                                                                                                                                                                                    | 28,192,900                                                                                                                                                                                                                                                                                                                                                                                                                                                                                                                                                                                                      |
| 9,312,029        | 22,996,943                                                                                                                                          | 23,099,790                                                                                                                                                                                                                                                                                               | 20,670,582                                                                                                                                                                                                                                                                                                                                                                                                                                                    | 18,677,564                                                                                                                                                                                                                                                                                                                                                                                                                                                                                                                                                                                                      |
| \$128,052,899    | \$165,836,321                                                                                                                                       | \$165,919,981                                                                                                                                                                                                                                                                                            | \$182,540,562                                                                                                                                                                                                                                                                                                                                                                                                                                                 | \$177,848,617                                                                                                                                                                                                                                                                                                                                                                                                                                                                                                                                                                                                   |
| 0.32%            | 0.38%                                                                                                                                               | 0.38%                                                                                                                                                                                                                                                                                                    | 0.37%                                                                                                                                                                                                                                                                                                                                                                                                                                                         | 0.37%                                                                                                                                                                                                                                                                                                                                                                                                                                                                                                                                                                                                           |
| \$39,766,285,996 | \$43,982,448,045                                                                                                                                    | \$43,137,690,930                                                                                                                                                                                                                                                                                         | \$49,234,957,845                                                                                                                                                                                                                                                                                                                                                                                                                                              | \$48,429,109,005                                                                                                                                                                                                                                                                                                                                                                                                                                                                                                                                                                                                |
|                  | \$3,285,866 3,096,164 18,463,423 35,835,986 17,240,645 1,676,193 5,166,400 0 6,099,465 4,027,500 5,735,962 18,113,266 9,312,029 \$128,052,899 0.32% | \$3,285,866 \$3,726,639 3,096,164 3,603,434 18,463,423 22,292,842 35,835,986 39,386,939 17,240,645 20,754,633 1,676,193 1,831,172 5,166,400 5,197,725 0 0 6,099,465 9,390,581 4,027,500 4,027,500 5,735,962 6,818,445 18,113,266 25,809,468 9,312,029 22,996,943 \$128,052,899 \$165,836,321 0.32% 0.38% | \$3,285,866 \$3,726,639 \$3,704,973 3,096,164 3,603,434 3,569,409 18,463,423 22,292,842 19,878,499 35,835,986 39,386,939 39,386,939 17,240,645 20,754,633 20,754,633 1,676,193 1,831,172 1,860,745 5,166,400 5,197,725 5,197,725 0 0 0 6,099,465 9,390,581 9,967,622 4,027,500 4,027,500 4,027,500 5,735,962 6,818,445 6,945,606 18,113,266 25,809,468 27,526,540 9,312,029 22,996,943 23,099,790 \$128,052,899 \$165,836,321 \$165,919,981 0.32% 0.38% 0.38% | \$3,285,866 \$3,726,639 \$3,704,973 \$3,963,420 3,096,164 3,603,434 3,569,409 3,823,000 18,463,423 22,292,842 19,878,499 24,201,032 35,835,986 39,386,939 39,386,939 43,328,863 17,240,645 20,754,633 20,754,633 22,828,680 1,676,193 1,831,172 1,860,745 2,160,248 5,166,400 5,197,725 5,197,725 6,447,725 0 0 1,020,000 6,099,465 9,390,581 9,967,622 14,700,539 4,027,500 4,027,500 4,027,500 5,735,962 6,818,445 6,945,606 8,133,161 18,113,266 25,809,468 27,526,540 27,235,812 9,312,029 22,996,943 23,099,790 20,670,582 \$128,052,899 \$165,836,321 \$165,919,981 \$182,540,562 0.32% 0.38% 0.38% 0.38% |